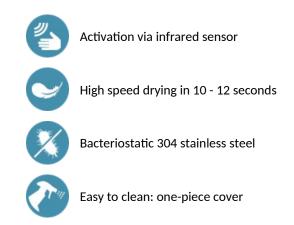

#### DESCRIPTION

HIGHFLOW automatic air pulse hand dryer in matte black - Ref. 510622BK

HIGHFLOW air pulse hand dryer. Robust model. Lit central nozzle focuses the pulsed air onto hands at over 230km/h. High speed: dries in 10 - 12 seconds. Choice of warm or cold air via a concealed switch. Infrared automatic activation. Intelligent technology: stops automatically when hands are removed. Anti-blocking: stops automatically if used continuously for more than 60 seconds. Electrical hand dryer made from matte black bacteriostatic 304 stainless steel. Easy to clean: one-piece cover. Stainless steel thickness: 1mm. Dimensions: 175 x 238 x 267mm. Weight: 4kg. Airflow: 39 l/second. Air speed: 230 km/h. Low energy consumption: 1,350W. 220-240 V~ / 50 Hz. Noise level: 70 dBA. Class I, IP23. CE marked. Automatic hand dryer with a 3-year warranty.

## ADVANTAGES