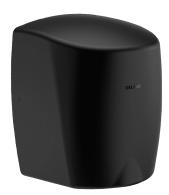

# HIGHFLOW automatic air pulse hand dryer in matte black

Ref. 510622BK

Air pulse

#### DESCRIPTION

HIGHFLOW automatic air pulse hand dryer in matte black - Ref. 510622BK

HIGHFLOW air pulse hand dryer. Robust model. Lit central nozzle focuses the pulsed air onto hands at over 230km/h. High speed: dries in 10 - 12 seconds. Choice of warm or cold air via a concealed switch. Infrared automatic activation. Intelligent technology: stops automatically when hands are removed. Anti-blocking: stops automatically if used continuously for more than 60 seconds. Electrical hand dryer made from matte black bacteriostatic 304 stainless steel. Easy to clean: one-piece cover. Stainless steel thickness: 1mm. Dimensions: 175 x 238 x 267mm. Weight: 4kg. Airflow: 39 l/second. Air speed: 230 km/h. Low energy consumption: 1,350W. 220-240 V~ / 50 Hz. Noise level: 70 dBA. Class I, IP23. CE marked. Automatic hand dryer with a 3-year warranty.