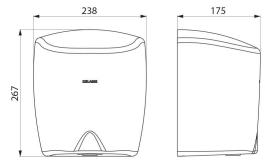

#### DESCRIPTION

HIGHFLOW automatic air pulse hand dryer in matte black - Ref. 510622BK

HIGHFLOW air pulse hand dryer. Robust model. Lit central nozzle focuses the pulsed air onto hands at over 230km/h. High speed: dries in 10 - 12 seconds. Choice of warm or cold air via a concealed switch. Infrared automatic activation. Intelligent technology: stops automatically when hands are removed. Anti-blocking: stops automatically if used continuously for more than 60 seconds. Electrical hand dryer made from matte black bacteriostatic 304 stainless steel. Easy to clean: one-piece cover. Stainless steel thickness: 1mm. Dimensions: 175 x 238 x 267mm. Weight: 4kg. Airflow: 39 l/second. Air speed: 230 km/h. Low energy consumption: 1,350W. 220-240 V~ / 50 Hz. Noise level: 70 dBA. Class I, IP23. CE marked. Automatic hand dryer with a 3-year warranty.

### **TECHNICAL CHARACTERISTICS**

HIGHFLOW automatic air pulse hand dryer in matte black - Ref. 510622BK

| Technology | Infrared sensor                 |
|------------|---------------------------------|
| Height     | 267mm                           |
| Depth      | 175mm                           |
| Width      | 238mm                           |
| Finish     | Matte black 304 stainless steel |
| Norms      | CE ©                            |
| Warranty   | 3                               |